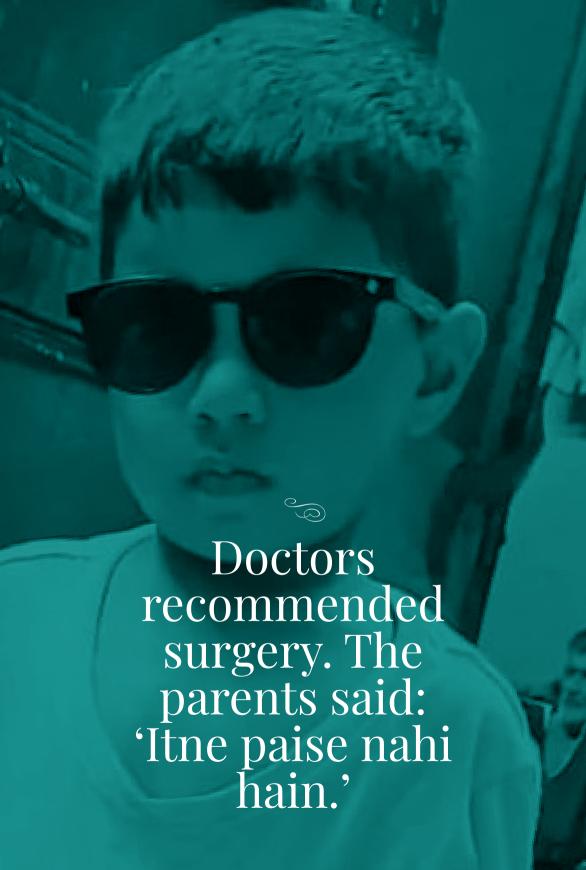

## The hospital applied a series of 16 plaster casts.

The 2020 lockdown disrupted treatment.

One day someone mentioned 'GRIRR'. That proved to be a gamechanger.

GRIRR provided special shoes for Farhan. Administered exercises and physiotherapy.

It mobilized funds for Farhan's operation as well.

The unthinkable has happened.
Farhan can now walk like any other child.
Thanks to GRIRR.