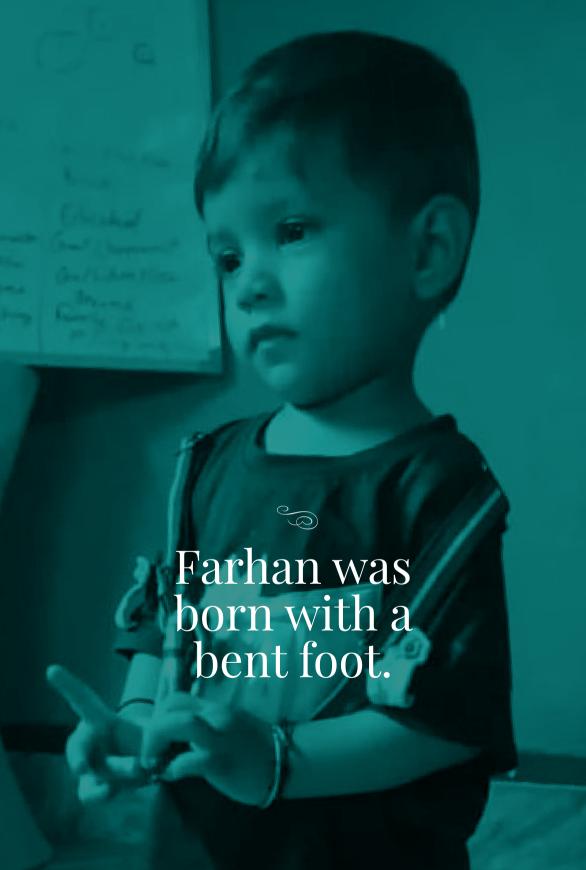

## How GRIRR transformed Farhan's life

Garden Reach Institute for Research and Rehabilitation

The parents lost hope. 'Aisa hi rahega zindagi bhar? Kamaayega kaisay?'

The result is that Farhan was admitted for treatment at PG Hospital... he was only 12 days old.