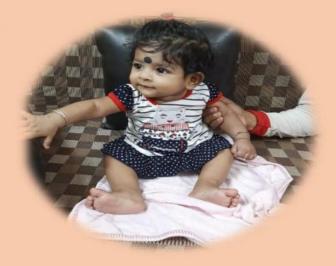

# A Joyful Story of baby MISHTI THAKUR

Mishti. Five months old. Born with clubbed foot (foot twisted out of shape). Born to Puja and Manoj Thakur of Metiabruz (earning Rs. 1200 a week). 'Ab to zindagi bhai aise hi jeena hoga' was their resigned acknowledgement. Until they encountered Team GRIRR. An NGO focused on rehabilitating children in need of physiotherapy. GRIRR assured the parents that the problem was indeed correctable. GRIRR advised and oversaw Mishti being put in a plaster cast followed by relevant physiotherapy and CTEV cast. Soon Mishti will be absolutely normal. Her mother blessed the GRIRR team: 'Bhogoban tomader bhaalo rakhbe'. The remarkable thing was that the difference between hopelessness and optimism was a treatment cost of only Rs 5000. A lot can be done with little - if we care. If you should seek to fund prospective cases of this kind, call Nazim at 98315 17499