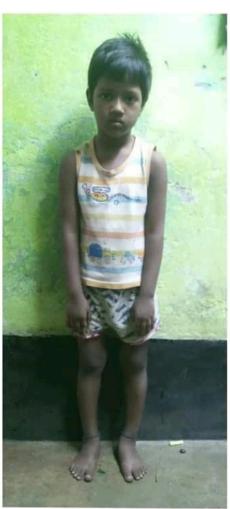

### **Physiotherapy**

Children with disabilities can often spend their day in the same position, immobile that can worsen the health conditions even more. From higher risks for illnesses to the effects of sedentary life, disabled children can benefit from the use of physiotherapy.

When the body is not as mobile and in action as it would be at full capacity, that sedentary lifestyle can affect the weight and overall health of a disabled child. Because of this it is important to make full use of the body even when it has physical limitations and with trained physiotherapist disabled services, a child will be able to stretch their body and strengthen muscles that are rarely used. This will help them manage their weight, their overall health and help to give them more mobility and control of their body. The goal of this type of treatment is to improve patients' independence. A successful rehabilitation enables you to continue with your regular life.