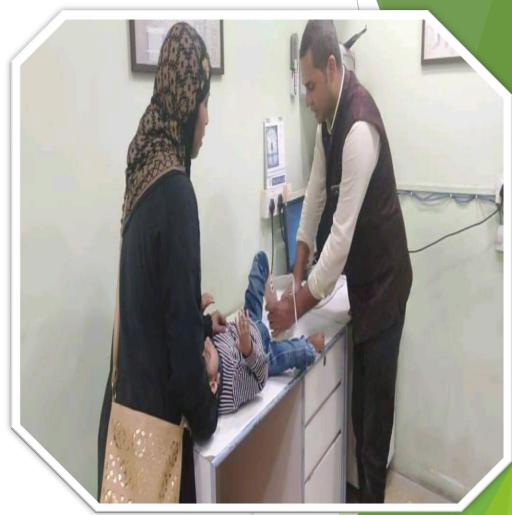

### **Physiotherapy**

Children with disabilities can often spend their day in the same position, immobile that can worsen the health conditions even more. From higher risks for illnesses to the effects of sedentary life, disabled children can benefit from the use of physiotherapy.

When the body is not as mobile and in action as it would be at full capacity, that sedentary lifestyle can affect the weight and overall health of a disabled child. Because of this it is important to make full use of the body even when it has physical limitations and with trained physiotherapist disabled services, a child will be able to stretch their body and strengthen muscles that are rarely used. This will help them manage their weight, their overall health and help to give them more mobility and control of their body. The goal of this type of treatment is to improve patients' independence. A successful rehabilitation enables you to continue with your regular life.