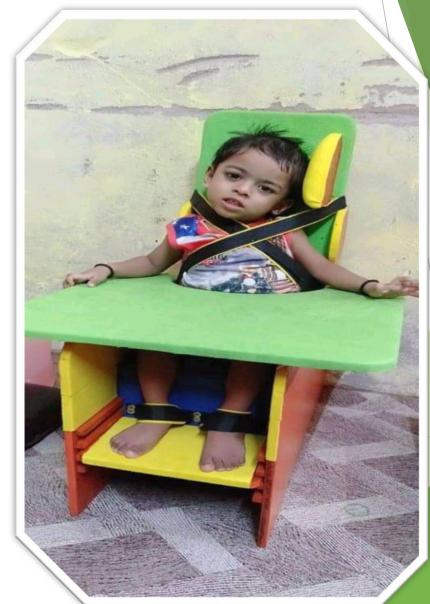

## **Special Education**

Special Education is the practice of educating students in a way that addresses their individual differences and unique needs.

This process involves the individually planned and systematically monitored arrangement of teaching procedures ,adapted equipment and materials and accessible settings

The interventions are designed to help individuals with special needs achieve a higher level of personal self sufficiency and success in schools and in their community. This includes different approaches in teaching – with the use of technology, a specifically adapted teaching area ,a resource room or a separate classroom.

The interventions are mainly based on 5 different areas of development - I) personal ii) occupational iii) Educational , iv) Recreational and v) Social.

The focus areas for which support is needed are- Speech & Hearing impairment, Blindness, & mental Disability (Intellectual disability, Cerebral Palsy, Autism, learning disabilities )Behavioral disorders (Attention Deficit Hyperactivity Disorder) of Gifted children.