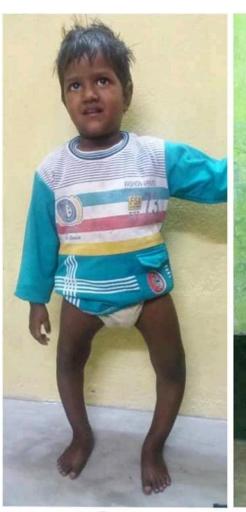

### **Physiotherapy**

Children with disabilities can often spend their day in the same position, immobile that can worsen the health conditions even more. From higher risks for illnesses to the effects of sedentary life, disabled children can benefit from the use of physiotherapy.

When the body is not as mobile and in action as it would be at full capacity, that sedentary lifestyle can affect the weight and overall health of a disabled child. Because of this it is important to make full use of the body even when it has physical limitations and with trained physiotherapist disabled services, a child will be able to stretch their body and strengthen muscles that are rarely used. This will help them manage their weight, their overall health and help to give them more mobility and control of their body. The goal of this type of treatment is to improve patients' independence. A successful rehabilitation enables you to continue with your regular life.