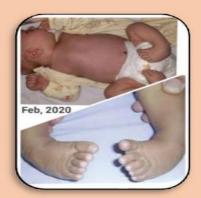

# A Joyful Story of baby MISHTI THAKUR

Mishti. Five months old. Born with clubbed foot (foot twisted out of shape). Born to Puja and Manoj Thakur of Metiabruz (earning Rs. 1200 a week). 'Ab to zindagi bhai aise hi jeena hoga' was their resigned acknowledgement. Until they encountered Team GRIRR. An NGO focused on rehabilitating children in need of physiotherapy. GRIRR assured the parents that the problem was indeed correctable. GRIRR advised and oversaw Mishti being put in a plaster cast followed by relevant physiotherapy and CTEV cast. Soon Mishti will be absolutely normal. Her mother blessed the GRIRR team: 'Bhogoban tomader bhaalo rakhbe'. The remarkable thing was that the difference between hopelessness and optimism was a treatment cost of only Rs 5000. A lot can be done with little - if we care. If you should seek to fund prospective cases of this kind, call Nazim at 98315 17499