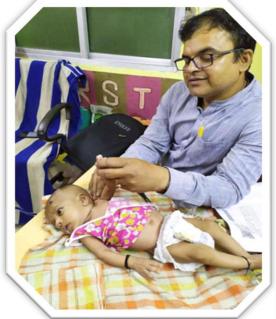

### **Physiotherapy**

Children with disabilities can often spend their day in the same position, immobile that can worsen the health conditions even more. From higher risks for illnesses to the effects of sedentary life, disabled children can benefit from the use of physiotherapy.

When the body is not as mobile and in action as it would be at full capacity, that sedentary lifestyle can affect the weight and overall health of a disabled child. Because of this it is important to make full use of the body even when it has physical limitations and with trained physiotherapist disabled services, a child will be able to stretch their body and strengthen muscles that are rarely used. This will help them manage their weight, their overall health and help to give them more mobility and control of their body. The goal of this type of treatment is to improve patients' independence. A successful rehabilitation enables you to continue with your regular life.

Rehabilitation has a broader scope. It incorporates re-learning skills. The treatment can also involve learning alternative ways of performing tasks or moving.

One of the rehabilitation treatments involves helping individuals regain their physical strength. Patients who finish the sessions have an improved quality of life.

Physical therapy corrects impairments and dysfunctions from a patient's injuries. This treatment improves the functional ability and movement of a patient. It involves several methods of manual treatment. These approaches improve the flexibility and alignment of patients' soft tissues and bones.

It incorporates therapeutic exercises, weight training, balance training, functional mobility, and stretching. The treatment seeks to increase a patient's function and reduce pain with approximately 248 classes of physiotherapy