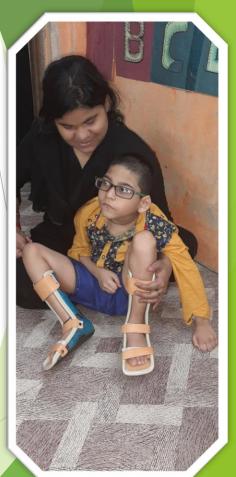

### **Physiotherapy**

Children with disabilities can often spend their day in the same position, immobile that can worsen the health conditions even more. From higher risks for illnesses to the effects of sedentary life, disabled children can benefit from the use of physiotherapy.

When the body is not as mobile and in action as it would be at full capacity, that sedentary lifestyle can affect the weight and overall health of a disabled child. Because of this it is important to make full use of the body even when it has physical limitations and with trained physiotherapist disabled services, a child will be able to stretch their body and strengthen muscles that are rarely used. This will help them manage their weight, their overall health and help to give them more mobility and control of their body. The goal of this type of treatment is to improve patients' independence. A successful rehabilitation enables you to continue with your regular life.

Rehabilitation has a broader scope. It incorporates re-learning skills. The treatment can also involve learning alternative ways of performing tasks or moving.

One of the rehabilitation treatments involves helping individuals regain their physical strength. Patients who finish the sessions have an improved quality of life.

Physical therapy corrects impairments and dysfunctions from a patient's injuries. This treatment improves the functional ability and movement of a patient. It involves several methods of manual treatment. These approaches improve the flexibility and alignment of patients' soft tissues and bones.

It incorporates therapeutic exercises, weight training, balance training, functional mobility, and stretching. The treatment seeks to increase a patient's function and reduce pain with approximately 248 classes of physiotherapy