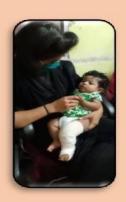

### **Physiotherapy**

Children with disabilities can often spend their day in the same position, immobile that can worsen the health conditions even more. From higher risks for illnesses to the effects of sedentary life, disabled children can benefit from the use of physiotherapy.

When the body is not as mobile and in action as it would be at full capacity, that sedentary lifestyle can affect the weight and overall health of a disabled child. Because of this it is important to make full use of the body even when it has physical limitations and with trained physiotherapist disabled services, a child will be able to stretch their body and strengthen muscles that are rarely used. This will help them manage their weight, their overall health and help to give them more mobility and control of their body. The goal of this type of treatment is to improve patients' independence. A successful rehabilitation enables you to continue with your regular life.

Rehabilitation has a broader scope. It incorporates re-learning skills. The treatment can also involve learning alternative ways of performing tasks or moving.

One of the rehabilitation treatments involves helping individuals regain their physical strength. Patients who finish the sessions have an improved quality of life.

Physical therapy corrects impairments and dysfunctions from a patient's injuries. This treatment improves the functional ability and movement of a patient. It involves several methods of manual treatment. These approaches improve the flexibility and alignment of patients' soft tissues and bones.

It incorporates therapeutic exercises, weight training, balance training, functional mobility, and stretching. The treatment seeks to increase a patient's function and reduce pain with approximately 248 classes of physiotherapy