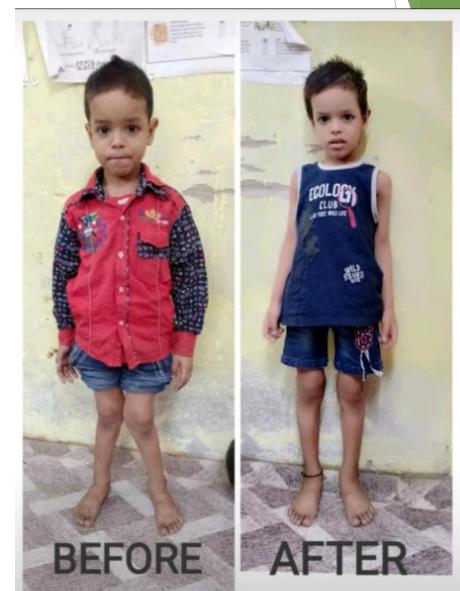

## GRIRR aims to make some difference!!

Before After

# A Joyful Story of baby MISHTI THAKUR

Mishti. Five months old. Born with clubbed foot (foot twisted out of shape). Born to Puja and Manoj Thakur of Metiabruz (earning Rs. 1200 a week). 'Ab to zindagi bhai aise hi jeena hoga' was their resigned acknowledgement. Until they encountered Team GRIRR. An NGO focused on rehabilitating children in need of physiotherapy. GRIRR assured the parents that the problem was indeed correctable. GRIRR advised and oversaw Mishti being put in a plaster cast followed by relevant physiotherapy and CTEV cast. Soon Mishti will be absolutely normal. Her mother blessed the GRIRR team: 'Bhogoban tomader bhaalo rakhbe'. The remarkable thing was that the difference between hopelessness and optimism was a treatment cost of only Rs 5000. A lot can be done with little - if we care. If you should seek to fund prospective cases of this kind, call Nazim at 98315 17499