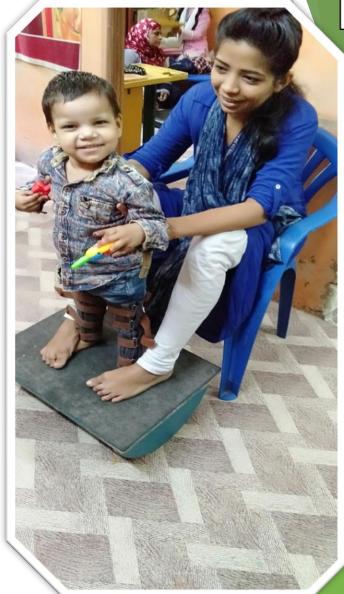

### **Physiotherapy**

Children with disabilities can often spend their day in the same position, immobile that can worsen the health conditions even more. From higher risks for illnesses to the effects of sedentary life, disabled children can benefit from the use of physiotherapy.

When the body is not as mobile and in action as it would be at full capacity, that sedentary lifestyle can affect the weight and overall health of a disabled child. Because of this it is important to make full use of the body even when it has physical limitations and with trained physiotherapist disabled services, a child will be able to stretch their body and strengthen muscles that are rarely used. This will help them manage their weight, their overall health and help to give them more mobility and control of their body. The goal of this type of treatment is to improve patients' independence. A successful rehabilitation enables you to continue with your regular life.

Rehabilitation has a broader scope. It incorporates re-learning skills. The treatment can also involve learning alternative ways of performing tasks or moving.

One of the rehabilitation treatments involves helping individuals regain their physical strength. Patients who finish the sessions have an improved quality of life.

Physical therapy corrects impairments and dysfunctions from a patient's injuries. This treatment improves the functional ability and movement of a patient. It involves several methods of manual treatment. These approaches improve the flexibility and alignment of patients' soft tissues and bones.

It incorporates therapeutic exercises, weight training, balance training, functional mobility, and stretching. The treatment seeks to increase a patient's function and reduce pain with approximately 248 classes of physiotherapy