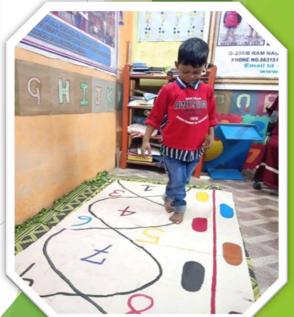

## **Special Education**

Special Education is the practice of educating students in a way that addresses their individual differences and unique needs.

This process involves the individually planned and systematically monitored arrangement of teaching procedures ,adapted equipment and materials and accessible settings

The interventions are designed to help individuals with special needs achieve a higher level of personal self sufficiency and success in schools and in their community. This includes different approaches in teaching – with the use of technology, a specifically adapted teaching area ,a resource room or a separate classroom.

The interventions are mainly based on 5 different areas of development - I) personal ii) occupational iii) Educational , iv) Recreational and v) Social.

The focus areas for which support is needed are- Speech & Hearing impairment, Blindness, & mental Disability (Intellectual disability, Cerebral Palsy, Autism, learning disabilities )Behavioral disorders (Attention Deficit Hyperactivity Disorder) of Gifted children.