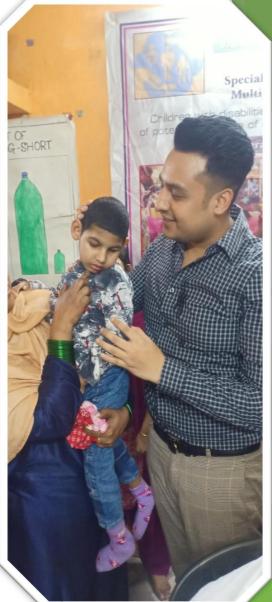

# A Joyful Story of baby MISHTI THAKUR

Mishti. Five months old. Born with clubbed foot (foot twisted out of shape). Born to Puja and Manoj Thakur of Metiabruz (earning Rs. 1200 a week). 'Ab to zindagi bhai aise hi jeena hoga' was their resigned acknowledgement. Until they encountered Team GRIRR. An NGO focused on rehabilitating children in need of physiotherapy. GRIRR assured the parents that the problem was indeed correctable. GRIRR advised and oversaw Mishti being put in a plaster cast followed by relevant physiotherapy and CTEV cast. Soon Mishti will be absolutely normal. Her mother blessed the GRIRR team: 'Bhogoban tomader bhaalo rakhbe'. The remarkable thing was that the difference between hopelessness and optimism was a treatment cost of only Rs 5000. A lot can be done with little - if we care. If you should seek to fund prospective cases of this kind, call Nazim at 98315 17499