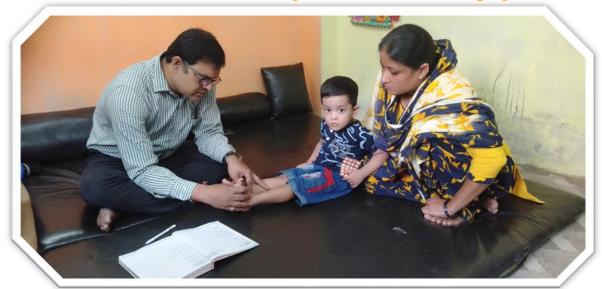

### **Physiotherapy**

Children with disabilities can often spend their day in the same position, immobile that can worsen the health conditions even more. From higher risks for illnesses to the effects of sedentary life, disabled children can benefit from the use of physiotherapy.

When the body is not as mobile and in action as it would be at full capacity, that sedentary lifestyle can affect the weight and overall health of a disabled child. Because of this it is important to make full use of the body even when it has physical limitations and with trained physiotherapist disabled services, a child will be able to stretch their body and strengthen muscles that are rarely used. This will help them manage their weight, their overall health and help to give them more mobility and control of their body. The goal of this type of treatment is to improve patients' independence. A successful rehabilitation enables you to continue with your regular life.

# A Joyful Story of baby MISHTI THAKUR

Mishti. Five months old. Born with clubbed foot (foot twisted out of shape). Born to Puja and Manoj Thakur of Metiabruz (earning Rs. 1200 a week). 'Ab to zindagi bhai aise hi jeena hoga' was their resigned acknowledgement. Until they encountered Team GRIRR. An NGO focused on rehabilitating children in need of physiotherapy. GRIRR assured the parents that the problem was indeed correctable. GRIRR advised and oversaw Mishti being put in a plaster cast followed by relevant physiotherapy and CTEV cast. Soon Mishti will be absolutely normal. Her mother blessed the GRIRR team: 'Bhogoban tomader bhaalo rakhbe'. The remarkable thing was that the difference between hopelessness and optimism was a treatment cost of only Rs 5000. A lot can be done with little - if we care. If you should seek to fund prospective cases of this kind, call Nazim at 98315 17499