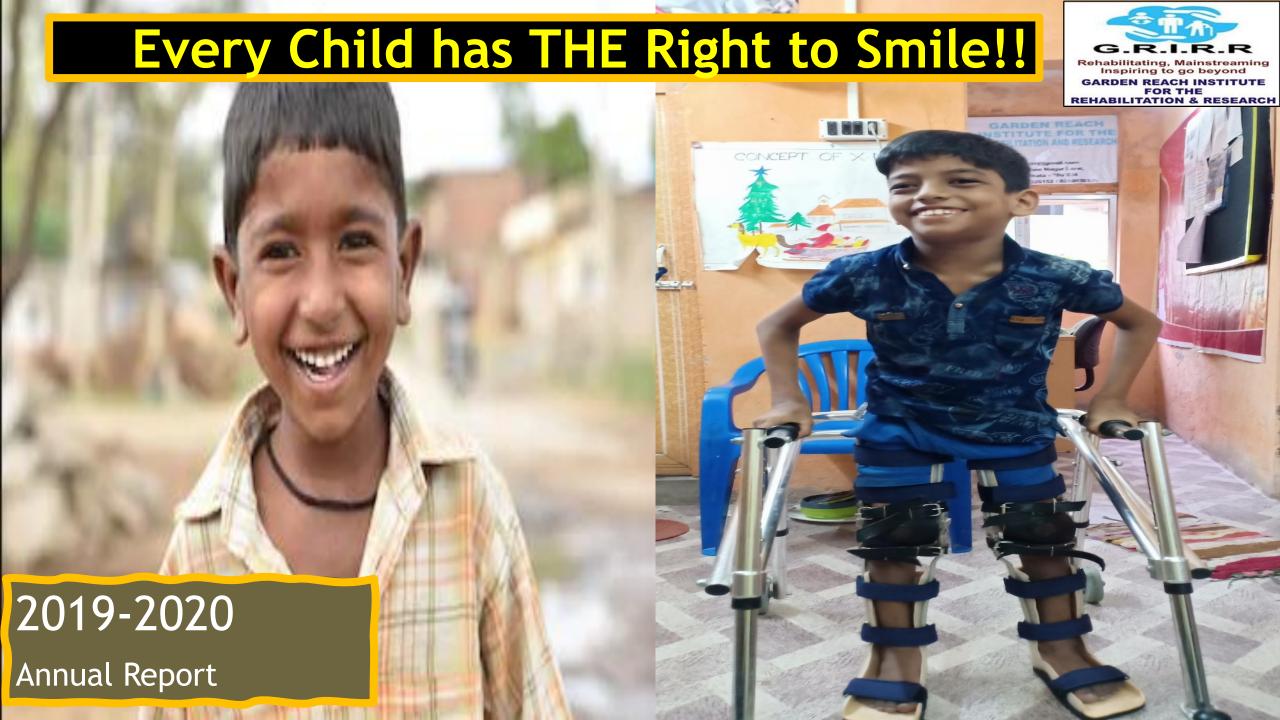

## GRIRR aims to make some difference!!

Before After

Journey of 6 years has been a roller coaster ride for an organization like Garden Reach Institute For The Rehabilitation and Research (GRIRR). We started with just 20 children with disabilities and 2 Rehabilitation Team in the Small Kachchaa Room of one our beneficiaries Master Mufiz, A Child With Cerebral Palsy. Today GRIRR is one of the Best Civil society organization with 130 students on its rolls in two Day Care centres. We have started the following during the year: